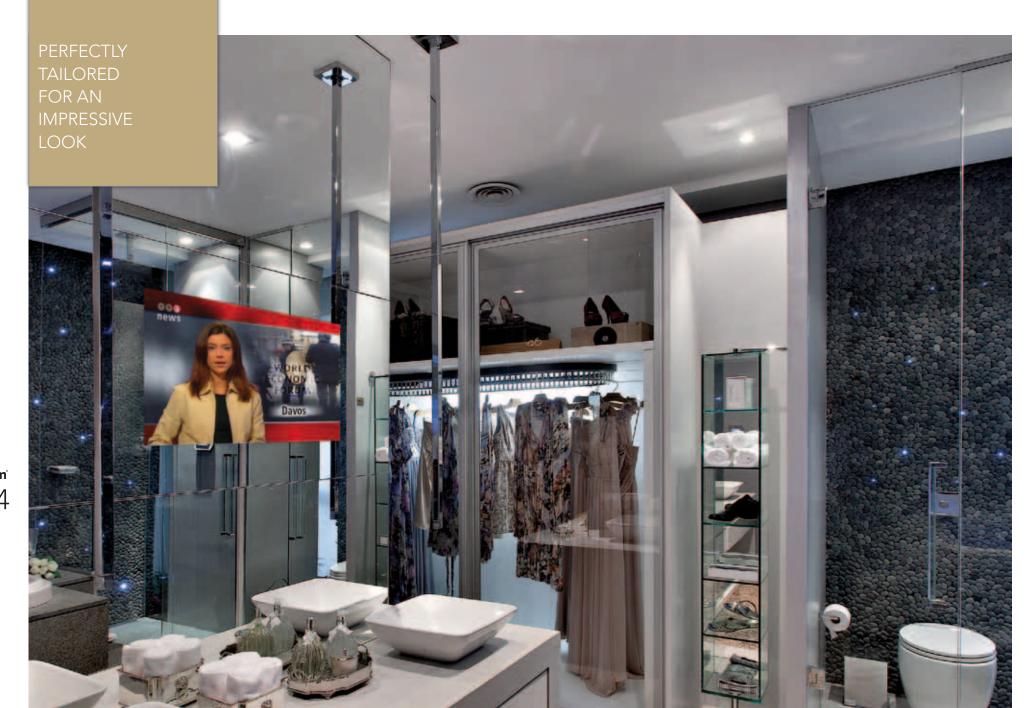

# BATHROOM

### Designed for wet rooms

Monitor systems from ad notam redefine every wet room. No matter whether embedded into the wall, mounted on the wall or free-hanging, they integrate seamlessly into the bathroom décor and offer an extraordinary harmonious ambience of entertainment.

Recessed TV (32.0")

Lighted Mirror TV (18.5")

ad notam

ad notami

RESIDENTIAL