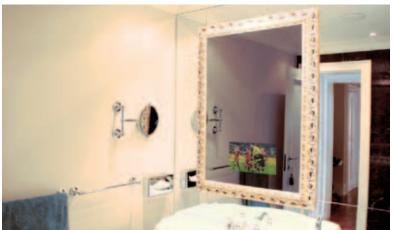

# BATHROOM

### Designed for wet rooms

Monitor systems from ad notam redefine every wet room. No matter whether embedded into the wall, mounted on the wall or free-hanging, they integrate seamlessly into the bathroom décor and offer an extraordinary harmonious ambience of entertainment.

Recessed TV (32.0")

Lighted Mirror TV (18.5")

ad notam

ad notami

RESIDENTIAL