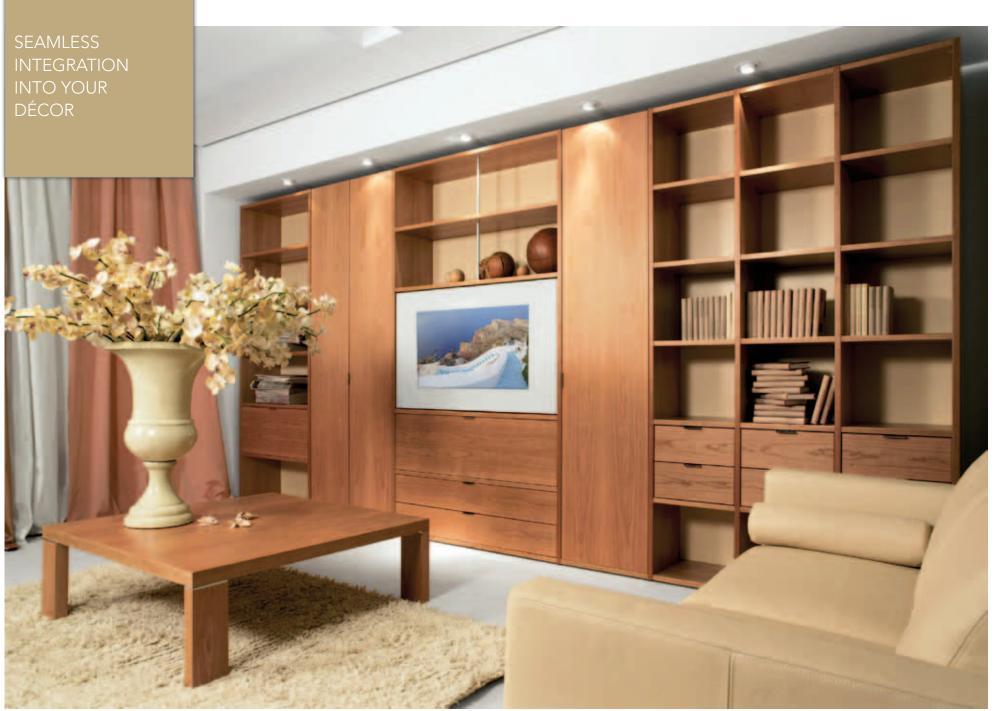

# LIVING ROOM

### A whole new TV experience

Whether news or entertainment programs, your clients can watch it all in a truly exciting way. When combined with Magic Mirror, the monitor system camouflages itself so well that it becomes invisible when turned off. The elegance of a custom-made television installed in the livingroom is a unique luxury.

Image TV (42.0")

Image TV (55.0") Image TV (32.0")

ad notam

Image TV (32.0")

ad notam'