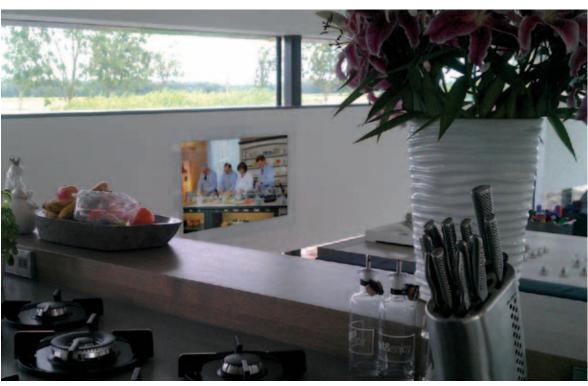

## DINING ROOM / KITCHEN

### Seamless integration

The kitchen is the ideal place for ad notam products. The monitor systems can be hidden behind a backsplash or integrated into the kitchen cupboards where they are protected against dirt, dust and grease; it is easy to clean and requires little space. ad notam will transform your kitchen experience without altering your kitchen's design. The only limit is your imagination.

Recessed TV (32.0")

Recessed TV (21.5")

ad notam

ad notam

Mirror TV (13.3")