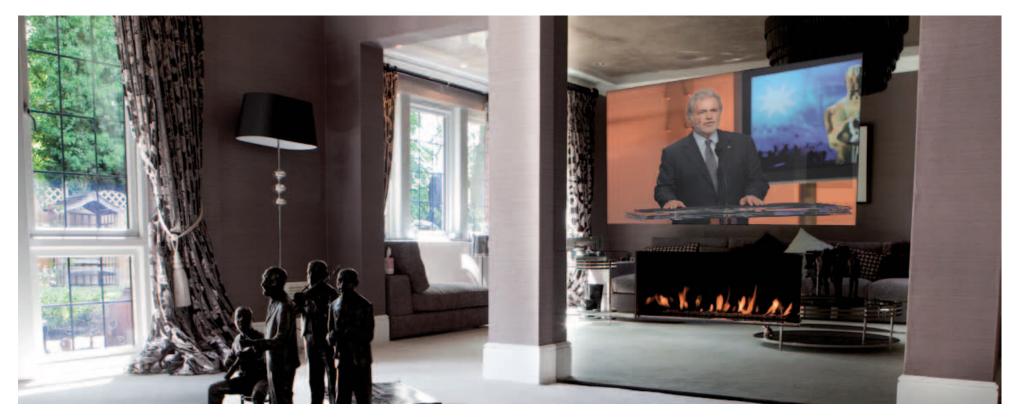

# MAGIC MIRROR EFFECT

ad notam

17

### Magic Mirror - Hidden Technologies

ON

The Magic Mirror technology is a special mirror coating process that allows the viewing surface of the monitor system to disappear completely behind a uniform mirror surface when it is turned off. The monitor system can be placed flexible at any place behind the mirror. The Magic Mirror has a slightly dimmed appearance to be able to ensure complete invisibility when turned off.