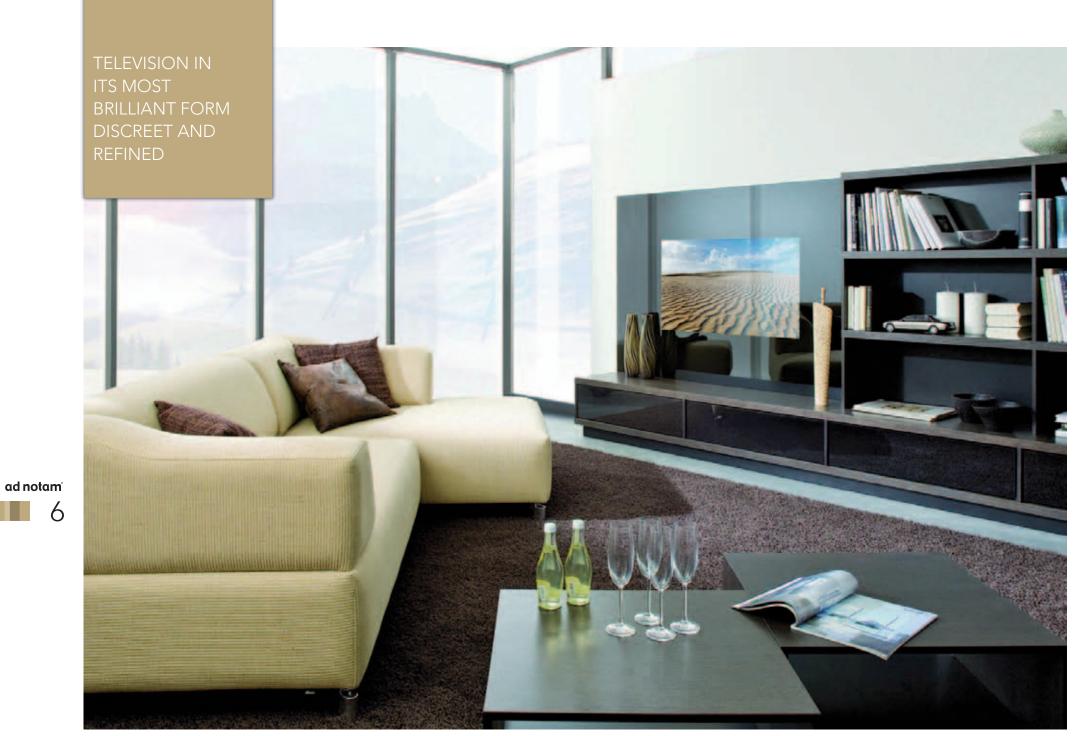

# LIVING ROOM

### A whole new TV experience

Whether news or entertainment programs, your clients can watch it all in a truly exciting way. When combined with Magic Mirror, the monitor system camouflages itself so well that it becomes invisible when turned off. The elegance of a custom-made television installed in the livingroom is a unique luxury.

Image TV (42.0")

Image TV (55.0") Image TV (32.0")

ad notam

Image TV (32.0")

ad notam'