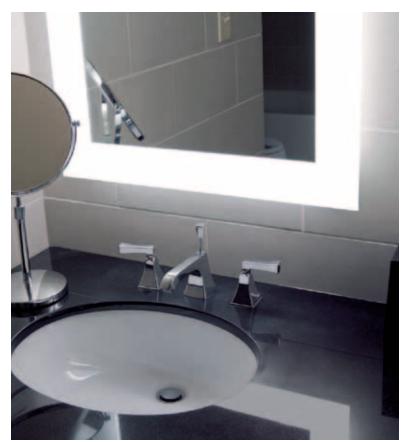

# BATHROOM

### Designed for wet rooms

Monitor systems from ad notam redefine every wet room. No matter whether embedded into the wall, mounted on the wall or free-hanging, they integrate seamlessly into the bathroom décor and offer an extraordinary harmonious ambience of entertainment.

Recessed TV (32.0")

Lighted Mirror TV (18.5")

ad notam

ad notami

RESIDENTIAL