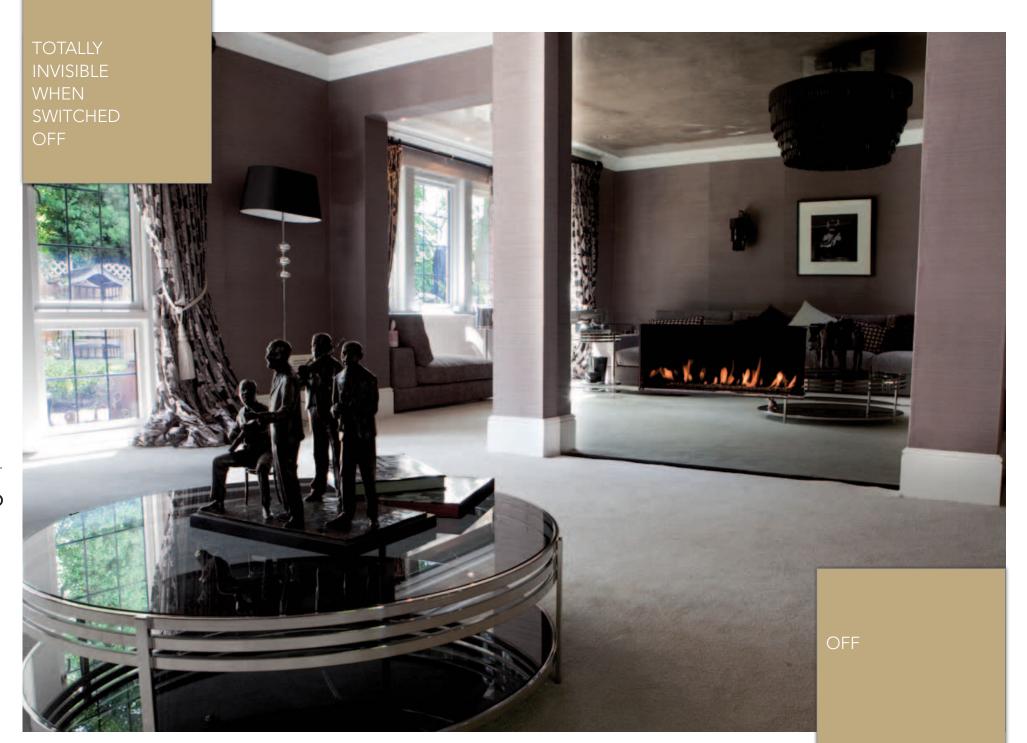

# MAGIC MIRROR EFFECT

ad notam

17

### Magic Mirror - Hidden Technologies

ON

The Magic Mirror technology is a special mirror coating process that allows the viewing surface of the monitor system to disappear completely behind a uniform mirror surface when it is turned off. The monitor system can be placed flexible at any place behind the mirror. The Magic Mirror has a slightly dimmed appearance to be able to ensure complete invisibility when turned off.