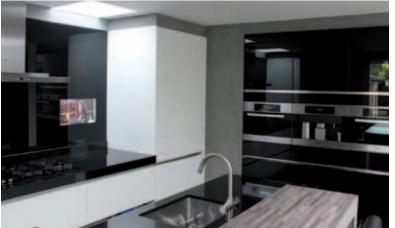

## DINING ROOM / KITCHEN

### Seamless integration

The kitchen is the ideal place for ad notam products. The monitor systems can be hidden behind a backsplash or integrated into the kitchen cupboards where they are protected against dirt, dust and grease; it is easy to clean and requires little space. ad notam will transform your kitchen experience without altering your kitchen's design. The only limit is your imagination.

Recessed TV (32.0")

Recessed TV (21.5")

ad notam

ad notam

Mirror TV (13.3")