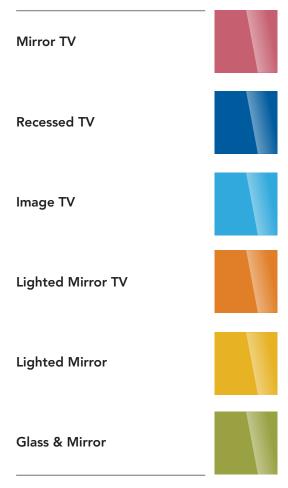

### THE PRODUCT LINES

#### The choice is yours

ad notam is a celebrated inventor, pioneer, and leader in the LED Mirror TV industry. The product lines are the integration of the ad notam LED behind a glass or mirror surface. Beginning with the stylish slick look of glass and following with the only LED monitor systems which are factory calibrated for integration behind glass, the result is sure to mesmerize your senses.

The basic models of the product lines offer a user-friendly alternative to custom products offered by ad notam. Whether you are looking for an upgrade of your existing environment or designing a completely new one, the elegant ad notam solutions are sure to elevate your TV experience to a whole new level.