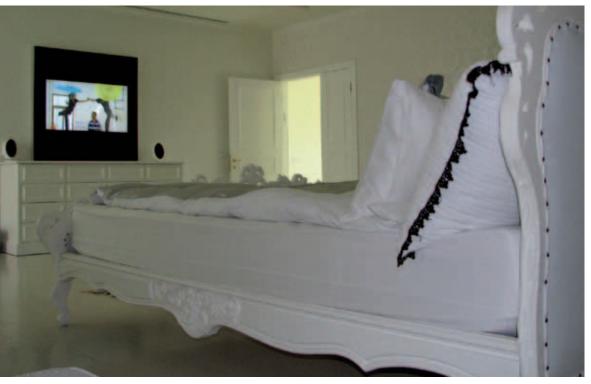

## GUESTROOM / BEDROOM

#### A new dimension of relaxation

Like having the comfort of a TV in your bedroom, but dislike the intrusive cables and TV casings? ad notam has a solution for you; the Magic Mirror is able to conceal the monitor system completely, visible only when you need it. Whether recessed into the wall, hung as a picture, integrated into your bedroom furniture, or even part of a sliding door closet, ad notam will transform your guestroom or bedroom into the sanctuary that you deserve.

Image TV (42.0")

Image TV (32.0")

ad notam

)

ad notam

Image TV (32.0")