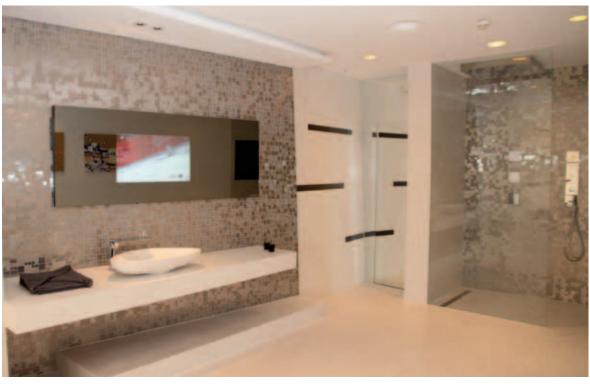

# BATHROOM

### Designed for wet rooms

Monitor systems from ad notam redefine every wet room. No matter whether embedded into the wall, mounted on the wall or free-hanging, they integrate seamlessly into the bathroom décor and offer an extraordinary harmonious ambience of entertainment.

Recessed TV (32.0")

Lighted Mirror TV (18.5")

ad notam

ad notami

RESIDENTIAL