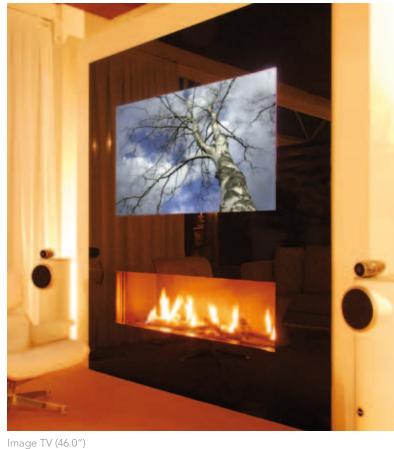

**CLIENTS** 

Private Consumers

APPLICATION AREAS

Living Room

Guestroom

Bedroom

Dining Room

Kitchen

Fitness Room & Spa

Bathroom

Image TV (46.0")