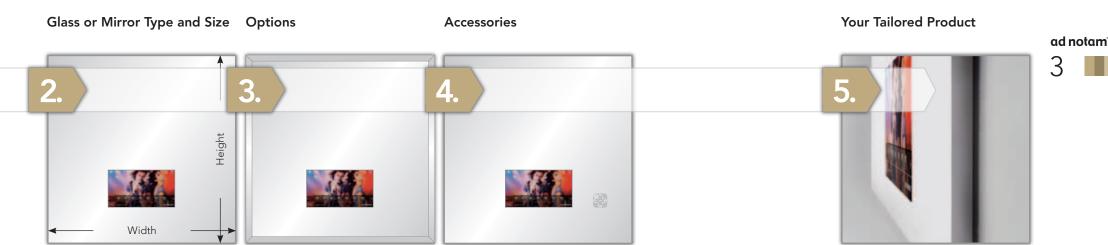

#### Design your own

All ad notam products are customized to your individual desires. the rear side of the glass or mirror. In the end you get your own ad notam offers the unique option of smoothly merging custommade glass with a multimedia monitor system to attain brilliant, crystal-clear images that look like they spring directly out of the glass.

The ad notam configurator is a software tool helping you to individually organize your own tailored creation in a few simple steps. The configurator is similar in design to a car configurator with almost endless customization options. It combines the components of glass or mirror, monitor and mounting system, illumination as well as a wide range of accessories – starting from the installation situation up to when the monitor is mounted on

www.ad-notam.com/configurator

unique product, made by ad notam. Always custom-made to suit your high standard, providing a bill of materials and shop drawings. You are welcome to configure your personalized creation at your own time on our website: