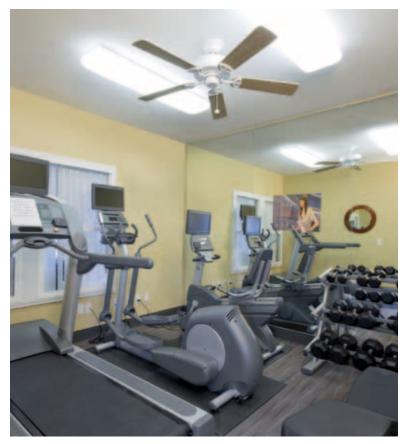

## FITNESS ROOM & SPA

#### Work out with ad notam

Fitness rooms are a perfect match for ad notam solutions. Have access to the latest news, movies or TV gymnastics - all while hitting form. With the ability to seamlessly integrate into your fitness room design, this innovative interior technology is that extra something that will boost your motivation to work out.

Image TV (32.0")

Mirror TV (21.5")

ad notam

ad notami

Image TV (26.0")