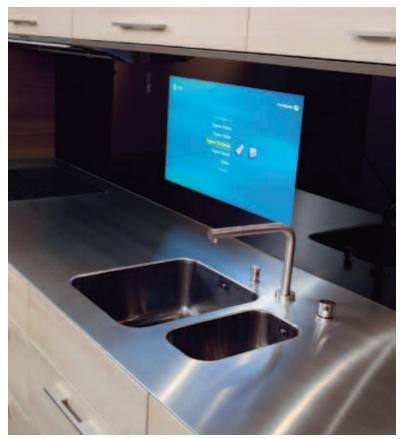

## DINING ROOM / KITCHEN

### Seamless integration

The kitchen is the ideal place for ad notam products. The monitor systems can be hidden behind a backsplash or integrated into the kitchen cupboards where they are protected against dirt, dust and grease; it is easy to clean and requires little space. ad notam will transform your kitchen experience without altering your kitchen's design. The only limit is your imagination.

Recessed TV (32.0")

Recessed TV (21.5")

ad notam

ad notam

Mirror TV (13.3")