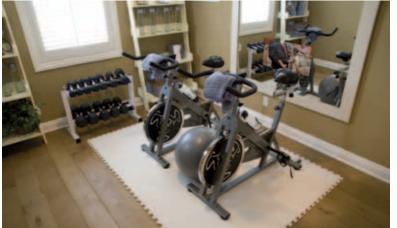

## FITNESS ROOM & SPA

#### Work out with ad notam

Fitness rooms are a perfect match for ad notam solutions. Have access to the latest news, movies or TV gymnastics - all while hitting form. With the ability to seamlessly integrate into your fitness room design, this innovative interior technology is that extra something that will boost your motivation to work out.

Image TV (32.0")

Mirror TV (21.5")

ad notam

ad notami

Image TV (26.0")