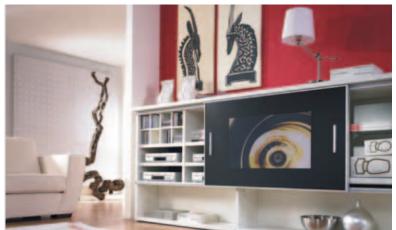

## DINING ROOM / KITCHEN

### Seamless integration

The kitchen is the ideal place for ad notam products. The monitor systems can be hidden behind a backsplash or integrated into the kitchen cupboards where they are protected against dirt, dust and grease; it is easy to clean and requires little space. ad notam will transform your kitchen experience without altering your kitchen's design. The only limit is your imagination.

Recessed TV (32.0")

Recessed TV (21.5")

ad notam

ad notam

Mirror TV (13.3")